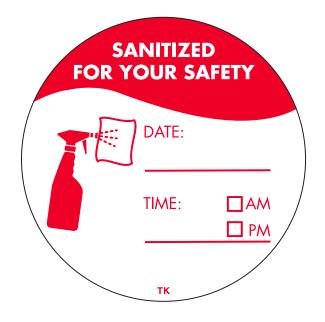

## SANITIZED SURFACE LABEL

## Demonstrate cleanliness by identifying surfaces that have been sanitized or disinfected according to safe reopening guidelines.

Featuring ToughMark™ Adhesive: This combination of facestock and adhesive resists moisture while providing the ability to easily apply and remove the label, leaving no sticky residue.

## **Sanitized Surface Label**

| Description | QTY             | Item #    |
|-------------|-----------------|-----------|
| 2" label    | 500 labels/roll | IT119592  |
| 2" label    | 24 rolls/case   | IT119592B |