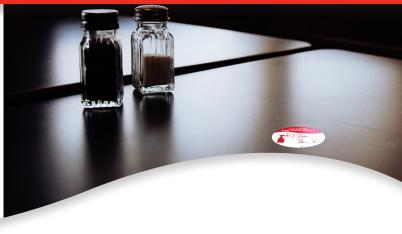

## SANITIZED SURFACE LABEL

## Demonstrate cleanliness by identifying surfaces that have been sanitized or disinfected according to safe reopening guidelines.

Featuring ToughMark™ Adhesive: This combination of facestock and adhesive resists moisture while providing the ability to easily apply and remove the label, leaving no sticky residue.