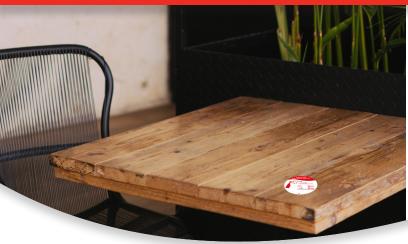

## SANITIZED SURFACE LABEL

## Demonstrate cleanliness by identifying surfaces that have been sanitized or disinfected according to safe reopening guidelines.

Featuring ToughMark™ Adhesive: This combination of facestock and adhesive resists moisture while providing the ability to easily apply and remove the label, leaving no sticky residue.